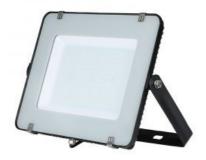

# VT-200-N 200W SMD FLOODLIGHT SAMSUNG CHIP 4000K BLACK BODY

### **FEATURES**

- High quality LED SMD-Samsung Chip chip and high power driver
- Fascia glass sealed with Silicone Rubber for superior waterproof /airtight performance
- Constant current Integrated IC driver Built in driver no external power supply required
- Built Strong and durable with Aluminium Corrosion resistant design
- Suitable for building facades, sports facilities, industrial, commercial billboards, hoardings, parking lots etc.

#### **TECHNICAL INFORMATION**

| Dimmable:              | No                |
|------------------------|-------------------|
| On Sale:               | No                |
| Color Temperature:     | 4000K             |
| Model:                 | VT-200-B-N        |
| Watts:                 | 200               |
| Lumens:                | 16500             |
| Input Power:           | AC:220-240V, 50Hz |
| Unit Color:            | Black             |
| Color for Web:         | Day White         |
| Body Type:             | Aluminium         |
| Dimension:             | 439x48x439mm      |
| Operation Temperature: | -20°C to +45°C    |
| Instant Start:         | 0-100% in < 1s    |
| LED Chip Type:         | SMD-Samsung Chip  |
| Beam Angle:            | 100°              |
| CRI:                   | >80               |
| Downward LOR (%):      | 100               |
| Upward LOR (%):        | 0                 |
| Energy Rating Label:   | F (2021)          |
| IP Rating:             | IP65              |
| Long Life:             | 25,000 Hours      |
| Energy Saving:         | 85 Energy         |
| Wire Length:           | 1m                |
| Samsung:               | Yes               |